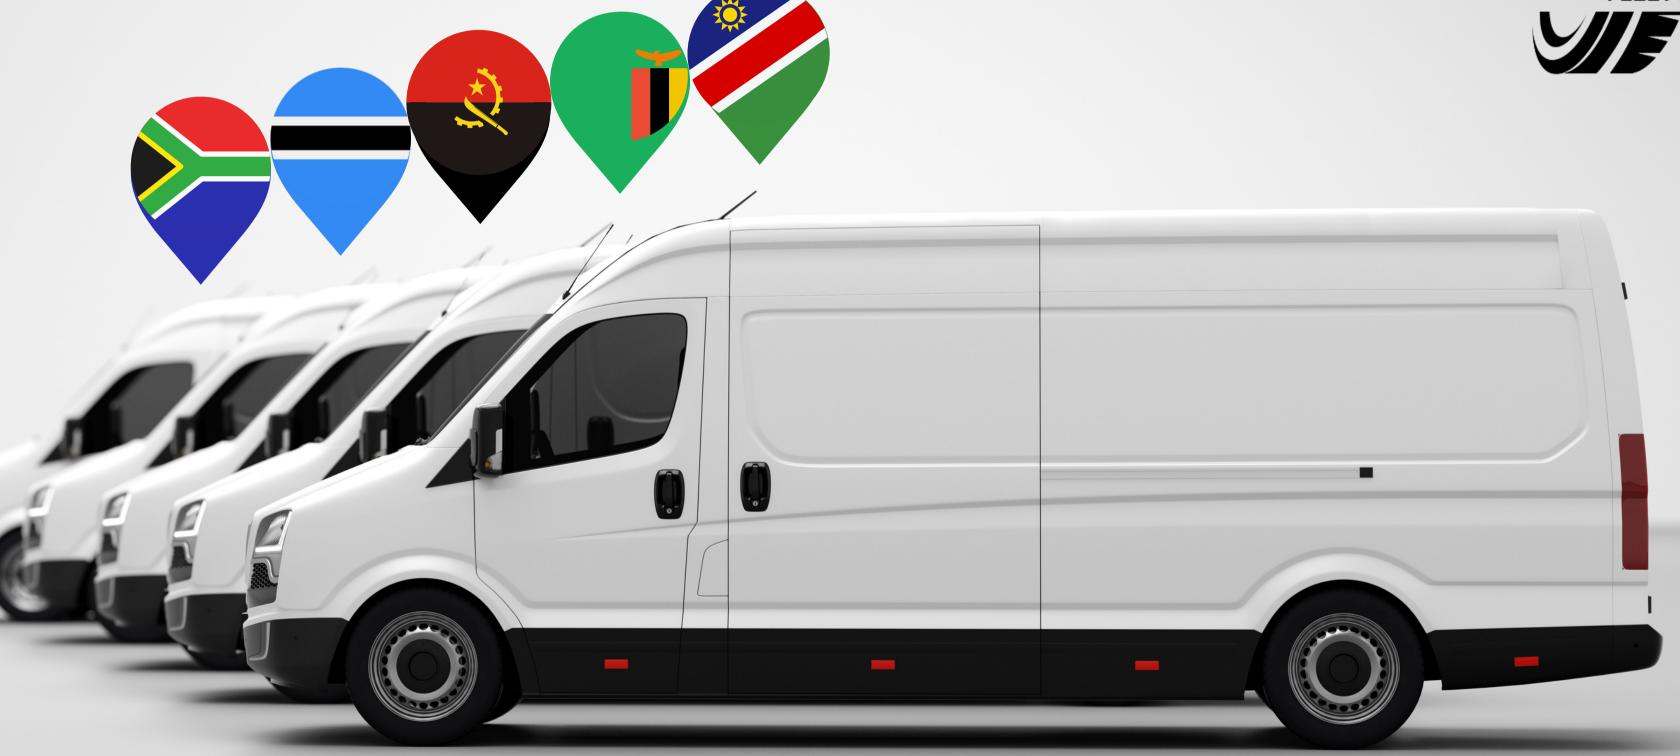

and take steps for improving driver performance and keeping your fleet safe.



#### 4. Forward Collision Warning

Designed to alert about a slow-moving or stationary vehicle ahead so that the driver can brake or swerve in time.

#### 5. Posted Speed Violation

Designed to alert when the vehicle crosses the speed limit posted on the road sign.



#### 6. STOP Sign Violation

Designed to alert when the vehicle crosses the posted STOP sign on the road.

#### 7. Face ID

Designed to alert when the assigned driver is not driving the vehicle.

#### 8. Lane Drift Warning

Designed to alert when the vehicle crosses its own lane or drifts to the next lane.

#### 9. Driver Distraction

Designed to alert when the driver is not paying attention to the road.



# WE OFFER CROSS-BORDER SADCTRACKING





# PEKTECH

FLEET MANAGEMENT

Swakopmund, Namibia +264 81 462 3601 info@pektech.com.na tracking.pektech.com.na







Proudly Namibian