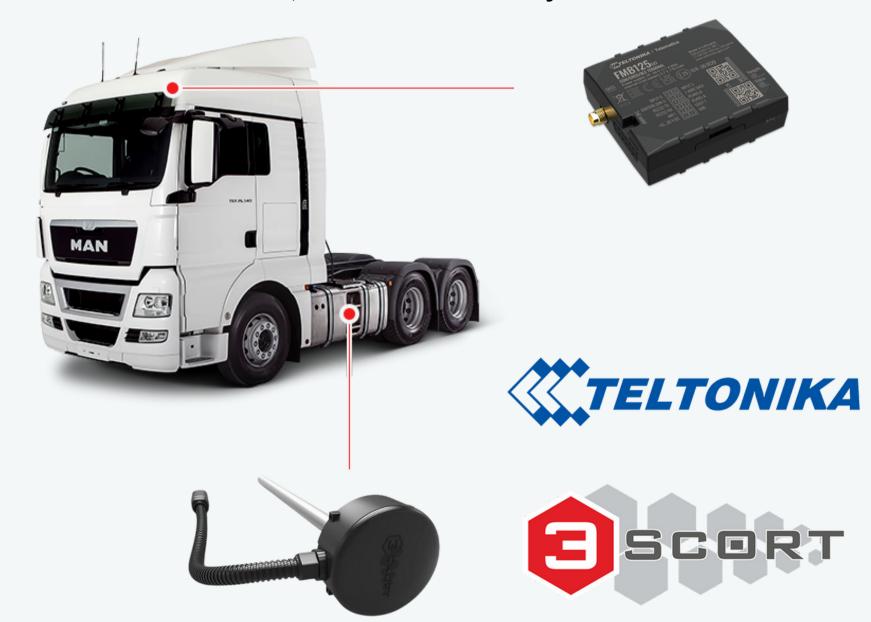

#### **IOT Telematics Hardware**

We are a proud reseller of Teltonika Telematics & Escort Fuel Systems.

Teltonika manufacture vehicle GPS trackers and accessories.

Teltonika essentially makes Vehicle Tracking solutions a lot more efficient, economical and automated. Escort manufactures high-precision capacitive fuel level sensor (FLS), which is used to monitor fuel consumption, refueling, draining and theft on all types of vehicles, as well as stationary tanks.