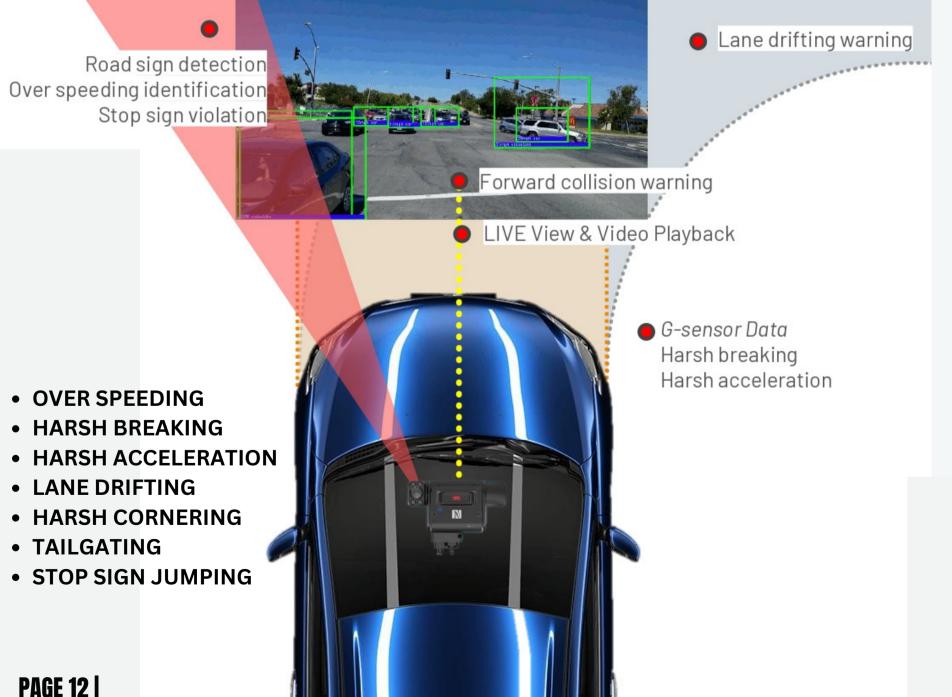

# ADVANCED AI-ENABLED VIDEO TELEMATICS

"Our Advanced Video Telematics for solution comes with the ability to identify unsafe driving instances and help drivers prevent collisions using the dashboard camera's active sensors and audible voice alerts"

#### **ADAS - advanced driver assistance system**

Alerts for forward collisions, speed violations, lane Drifting...

#### **DMS - driver monitoring system**

Face ID check, drowsy & distracted driving alerts, Seatbelt violation...

- Dual Dashcams to track Driver Driver and Road Facing Events
- Driver Management & Coaching
- Improve driver engagement and retention & create driver performance scorecards
- 3 Year Hardware Warranty Industry best warranty
- Live Video capture Protection against false and fraudulent claims through video evidence

#### 4. Forward Collision Warning

Designed to alert about a slow-moving or stationary vehicle ahead so that the driver can brake or swerve in time.

#### 5. Posted Speed Violation

Designed to alert when the vehicle crosses the speed limit posted on the road sign.

#### 6. STOP Sign Violation

Designed to alert when the vehicle crosses the posted STOP sign on the road.

#### 8. Lane Drift Warning

Designed to alert when the vehicle crosses its own lane or drifts to the next lane.

#### 9. Driver Distraction

Designed to alert when the driver is not paying attention to the road.