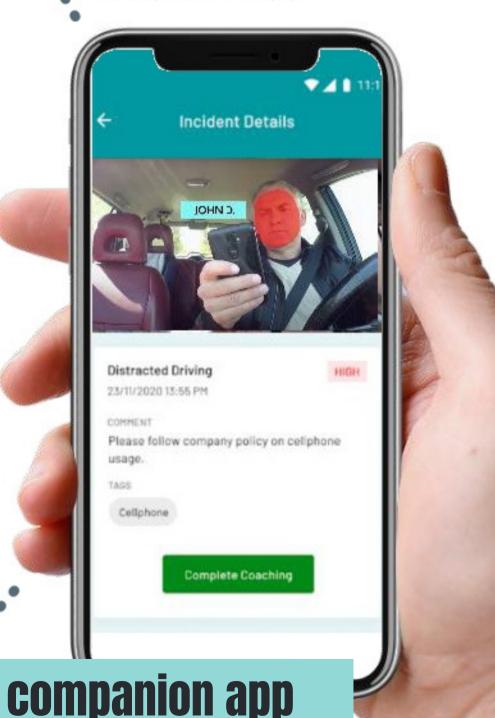

# Driver management and coaching

From installation to driver engagement and coaching, companion apps provide drivers with a transparent view of how the video telematics system measures driver performance, increasing driver trust and making them key stakeholders in the process of improving fleet safety

Each unique driver is identified and assigned by the system as the Bluetooth enabled camera recognizes and syncs the driver through his companion app

Integrated with the driver's companion app

2. Instant Alerts and Liability Protection

Get real time notifications triggered by any dangerous driving events such as hard braking, sharp turning or distracted driving, and document high quality video evidence.