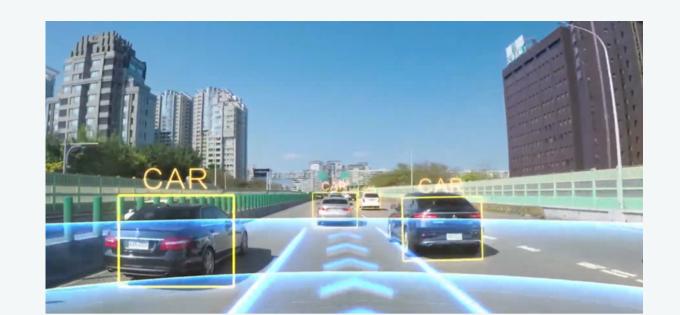

# ADVANCED AI-ENABLED VIDEO TELEMATICS

"Our Advanced Video Telematics for solution comes with the ability to identify unsafe driving instances and help drivers prevent collisions using the dashboard camera's active sensors and audible voice alerts"

#### **ADAS - advanced driver assistance system**

Alerts for forward collisions, speed violations, lane Drifting...

#### <u>ADAS - advanced driver assistance system</u>

The PEKTECH FLEET MANAGEMENT Video Telematics platform helps you prevent fleet accidents through real-time violation capture powered by state-of-the-art AI on the edge. You get real time data.

#### 1. Al Powered Sensors

Our smart Video telematics solution comes with the ability to identify unsafe driving instances and help drivers prevent collisions using the dashboard camera's active sensors.