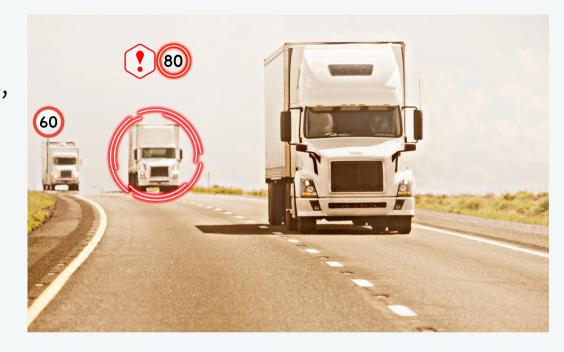

#### **ADAS - advanced driver assistance system**

Alerts for forward collisions, speed violations, lane Drifting...

#### <u>ADAS - advanced driver assistance system</u>

The PEKTECH FLEET MANAGEMENT Video Telematics platform helps you prevent fleet accidents through real-time violation capture powered by state-of-the-art AI on the edge. You get real time data.

#### 4. Forward Collision Warning

Designed to alert about a slow-moving or stationary vehicle ahead so that the driver can brake or swerve in time.

#### 5. Posted Speed Violation

Designed to alert when the vehicle crosses the speed limit posted on the road sign.