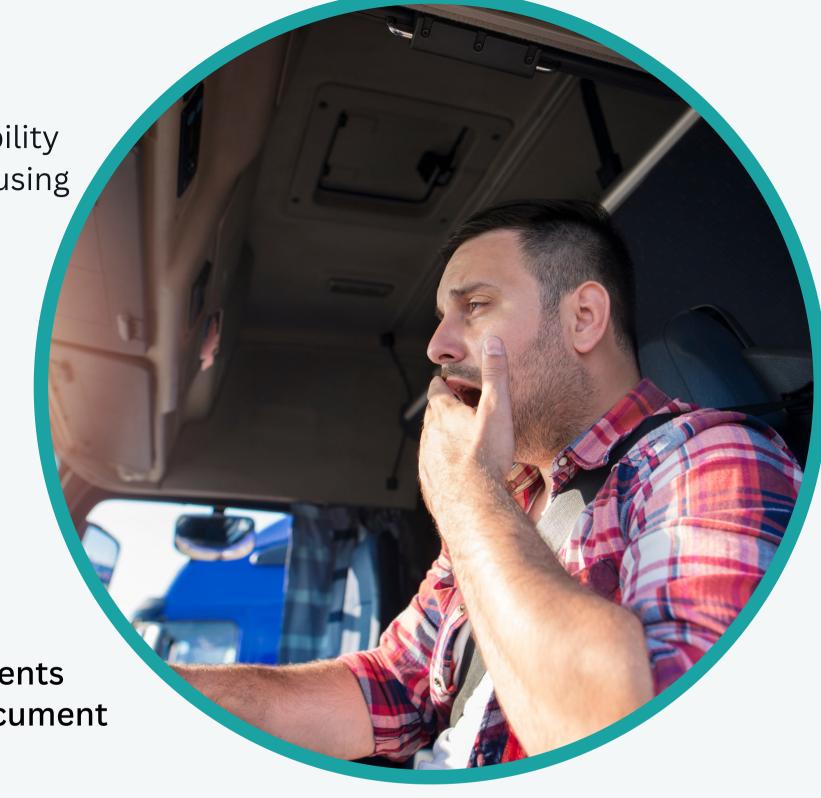

#### 1. Al Powered Sensors

Our smart Video telematics solution comes with the ability to identify unsafe driving instances and help drivers prevent collisions using the dashboard camera's active sensors.

2. Instant Alerts and Liability Protection

Get real time notifications triggered by any dangerous driving events such as hard braking, sharp turning or distracted driving, and document high quality video evidence.

#### 9. Driver Distraction

Designed to alert when the driver is not paying attention to the road.