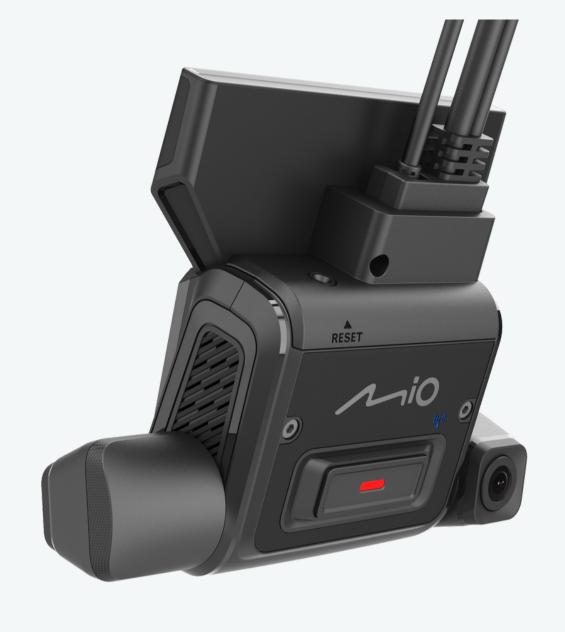

#### **IOT Telematics Hardware**

We are a proud reseller of Teltonika Telematics & Escort Fuel Systems.

Teltonika manufacture vehicle GPS trackers and accessories.

Teltonika essentially makes Vehicle Tracking solutions a lot more efficient, economical and automated. Escort manufactures high-precision capacitive fuel level sensor (FLS), which is used to monitor fuel consumption, refueling, draining and theft on all types of vehicles, as well as stationary tanks.

# ADVANCED AI-ENABLED VIDEO TELEMATICS

"Our Advanced Video Telematics for solution comes with the ability to identify unsafe driving instances and help drivers prevent collisions using the dashboard camera's active sensors and audible voice alerts"

#### **ADVANCED AI-ENABLED VIDEO TELEMATICS**

Our Advanced Video Telematics for Namibia solution comes with the ability to identify unsafe driving instances and help drivers prevent collisions using the dashboard camera's active sensors.