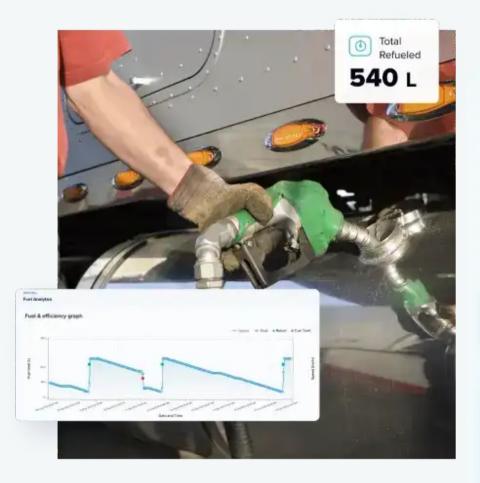

# **Fuel tracking**

Our commercial GPS fleet tracking can help you reduce a good amount of your fuel expenses. Track the behaviour of your driver, reduce excessive idling time and save big on fuel cost. With our comprehen-sive dashboard, you can now analyze your fleet trends and optimize fleet utility. Learn about fuel costs, pinpoint problem areas and get conclusive reports on fuel performance with PEKTECH fleet management system. Along with that, you can also be a step ahead from unwarranted fuel theft and streamline vehicle allocation accordingly.