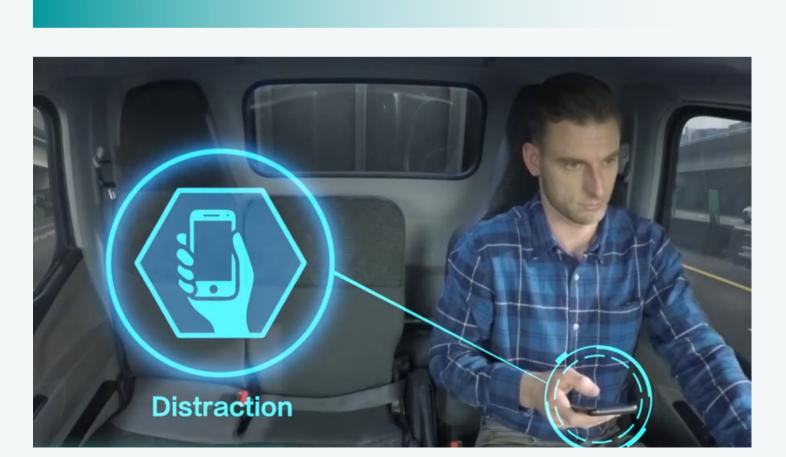

#### 9. Driver Distraction

Designed to alert when the driver is not paying attention to the road.