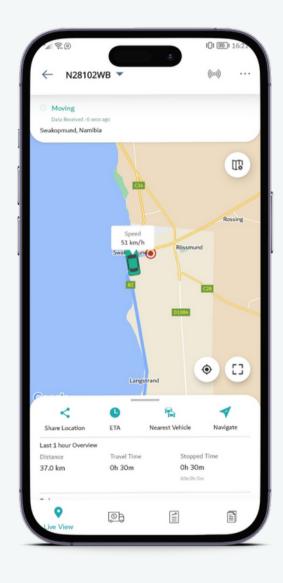

#### Real-Time GPS Tracking

Stay updated with the real-time location of your fleet and build a transparent communication channel with your crew on the road.

Get live over-speeding alerts, alerts on entry and exit points, monitor idling in real time, etc. and get vehicle services and maintenance alerts.

Our fleet management solutions allow you to turn on vehicle lock from PETKECH fleet vehicle tracking app and be assured that the vehicle in your fleet won't start without your consent.

Get live over-speeding alerts, alerts on entry and exit points, monitor idling in real time, etc. and get vehicle services and maintenance alerts.

Get diagnostic, mileage and health report of all the vehicles in your fleet so that you can worry less about your fleet's well-being and concentrate more on expanding your business.

Manage every crucial aspect of your daily fleet operations with just a click. Keep a tab on your drivers' vehicle assignments and locations at any time.