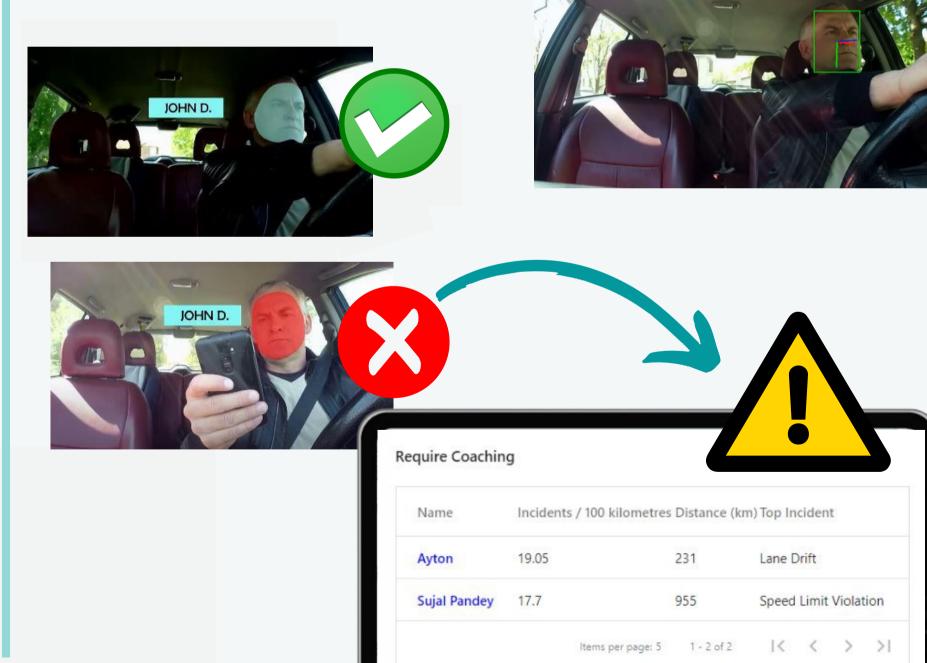

#### <u>DMS - driver monitoring system</u>

Prevent accidents and unnecessary costs through real-time driver monitoring also get alerted when the driver is distracted or drowsy. Know your top drivers and identify those who require coaching through an easy leaderboard.

#### 7. Face ID

Designed to alert when the assigned driver is not driving the vehicle.

#### 9. Driver Distraction

Designed to alert when the driver is not paying attention to the road.